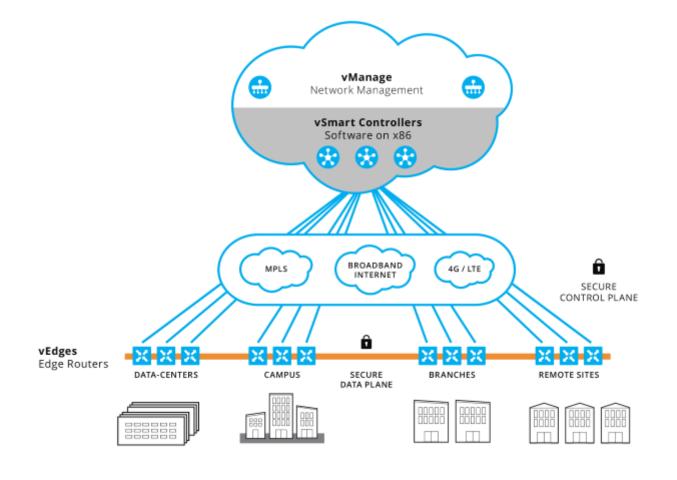

## <u>What provide a SD-WAN Edge Hosting Provider ?</u>

SD-WAN network Provider offers any ressources to set up an SD-WAN Network infrastructure with any components: DataCenter Hosting, Internet Transit, IPv4/6 ressources, optical fiber Access Provider.