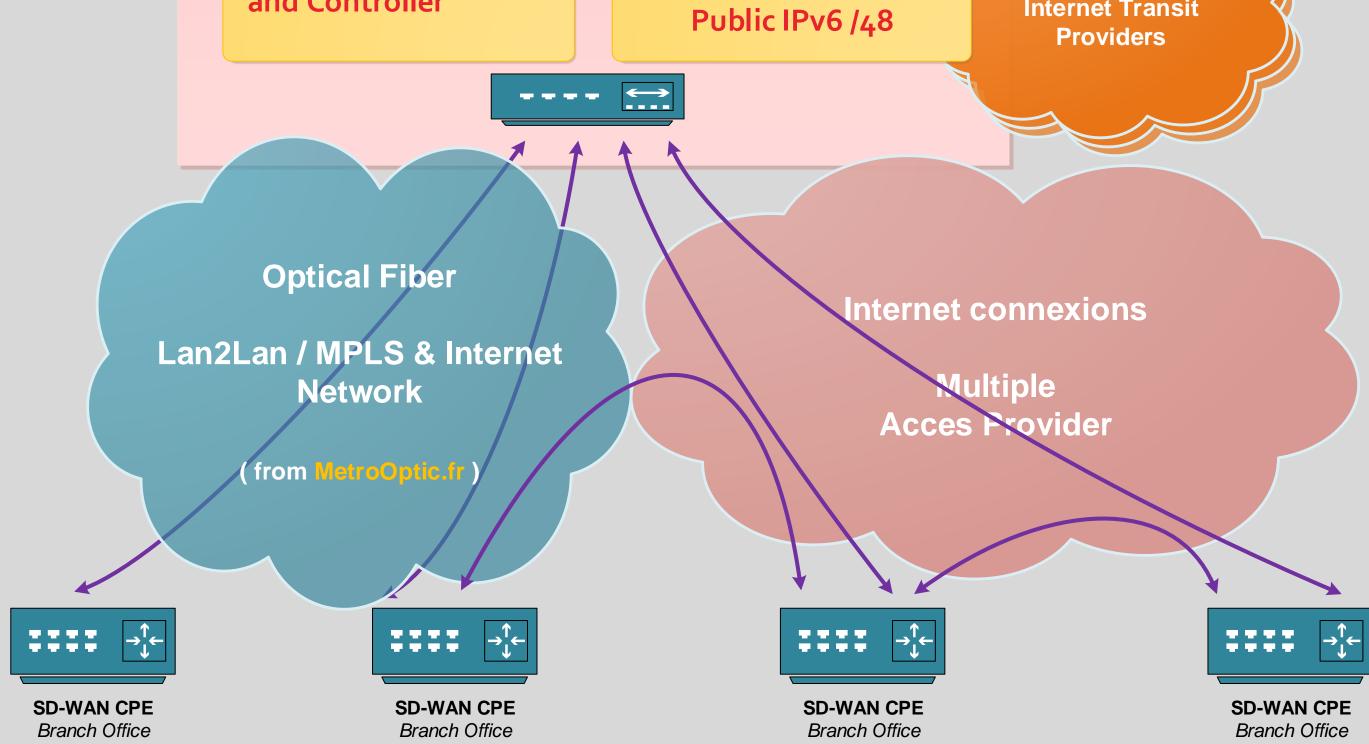

## **VersCORE – The SD-WAN Provider :**

VersCORE Network provide all these ressources based on its infrastructure :

- Device Hosting: 3 DataCenters in Paris
- Internet Transit : Over tiers One transit provider + french IXP

- IP ressources : Each customer can suscribe, IPv4 (/24) et IPv6 (/48), and dispatch these Ips between its sites.

- Optical Fiber Access Provider: Internet Access, Lan2lan or MPLS networks, from *MetroOptic.fr* network.

| VersCORE Datacenters          |                                                      |  |
|-------------------------------|------------------------------------------------------|--|
| Hosting<br>SD-WAN Edge router | Customer provided<br>Ressources :<br>Public IPv4 /24 |  |