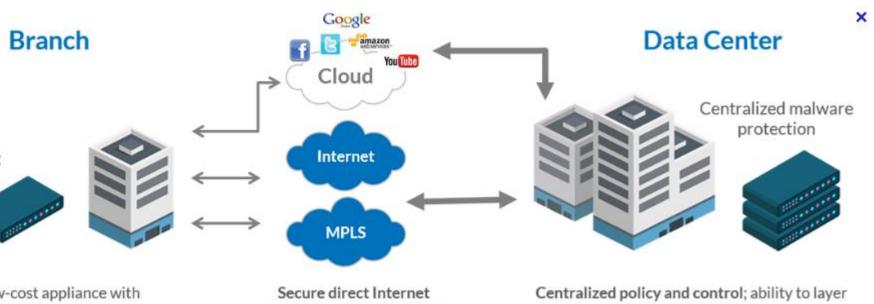

## <u>What provide a SD-WAN Edge Hosting Provider ?</u>

SD-WAN network Provider offers any ressources to set up an SD-WAN Network infrastructure with any components: DataCenter Hosting, Internet Transit, IPv4/6 ressources, optical fiber Access Provider.

## **VersCORE – The SD-WAN Provider :**

VersCORE Network provide all these ressources based on its infrastructure :

- Device Hosting: 3 DataCenters in Paris
- Internet Transit : Over tiers One transit provider + french IXP

- IP ressources : Each customer can suscribe, IPv4 (/24) et IPv6 (/48), and dispatch these Ips between its sites.

- Optical Fiber Access Provider: Internet Access, Lan2lan or MPLS networks, from *MetroOptic.fr* network.

App ID NG FW URL filtering AV/IPS

Low-cost appliance with Versa security software

Secure direct Internet access from branch offices

other security functions